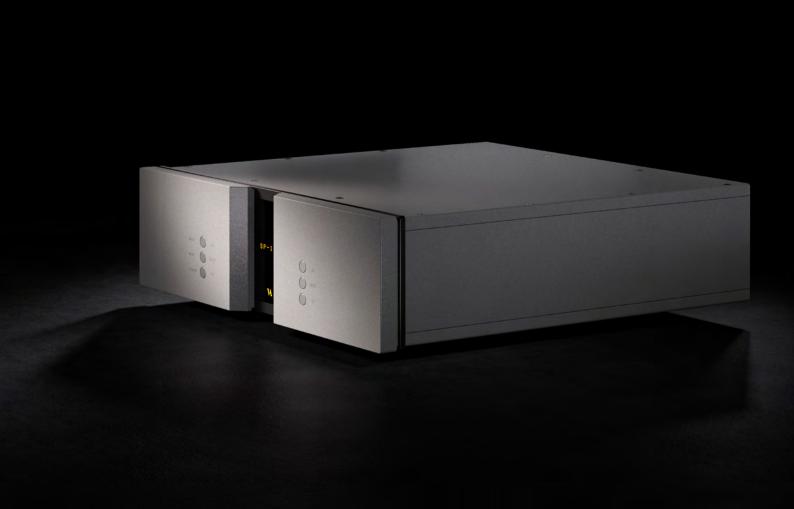

## Realising the 'unimaginable'

The SP-103, in turn, shares all of the new technologies of the MP-P201 Mk.II, re-scaled to fit into 70% of the space occupied by the majestic Masterpiece unit.

Our most recent Signature phono stage enjoys a true balanced design and provides a much lower noise floor than its forerunner, with correspondingly phenomenal dynamics and resolution.

The SP-103 supports mono cartridges and its formidable performance is further enhanced by the external power supply.

Load and gain settings are determined either from the front of the unit, or via an optional remote control. The step-up gain stage employs an Active Moving Coil and the maximum of 75dB will support most very low-output MC cartridges and facilitates perfect matching with output voltages ranging from 125uV – 16mV.