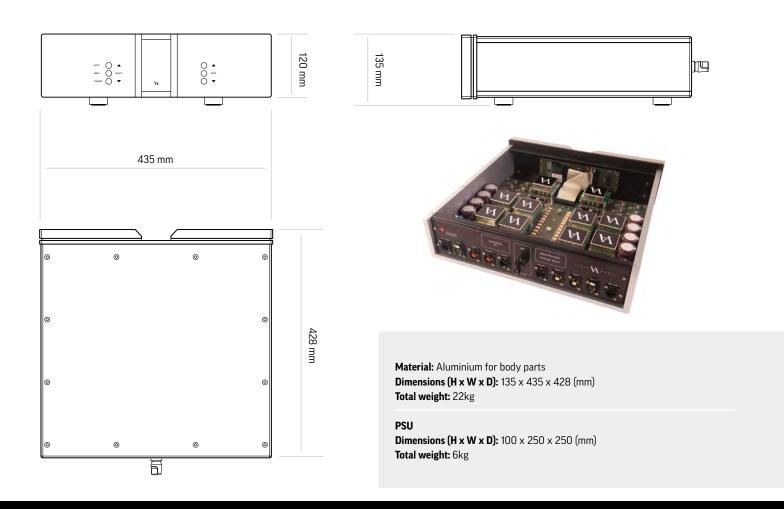

| INPUT                            | XLR analogue                                                                                                                                                                                         | RCA analogue  |
|----------------------------------|------------------------------------------------------------------------------------------------------------------------------------------------------------------------------------------------------|---------------|
| Available (2 extra as an option) | 1 (L+R)                                                                                                                                                                                              | 1 (L+R)       |
| Gain                             | MC: 50, 53, 55, 57, 60, 63, 67, 70, 72, 75dB<br>MM: 20, 22, 25, 27, 29, 32, 35, 39, 42, 44,<br>47dB                                                                                                  |               |
| Load Steps                       | MC: 10, 20, 25, 30, 35, 40, 50, 75, 90, 100, 110, 120, 150, 200, 250, 300, 400, 500, 750, 1k, 2kΩ MM: 10, 20, 30, 35, 40, 50, 75, 90, 100, 110, 120, 150, 200, 250, 300, 400, 500, 750, 1k, 2k, 47kΩ |               |
| OUTPUT                           | XLR analogue                                                                                                                                                                                         | RCA analogue  |
| Available                        | 1 (L+R) or ->                                                                                                                                                                                        | 1 (L+R)       |
| Impedance                        | 80Ω                                                                                                                                                                                                  | 80Ω           |
| Frequency response               | +800kHz                                                                                                                                                                                              | +800kHz       |
| Signal to noise ratio            | >110dB @ 1kHz                                                                                                                                                                                        | >110dB @ 1kHz |
| THD + noise                      | <0.01%                                                                                                                                                                                               | <0.01%        |
| POWER CONSUMPTION                |                                                                                                                                                                                                      |               |
| Standby                          | <1W                                                                                                                                                                                                  |               |
| Operation                        | ~45W                                                                                                                                                                                                 |               |
| DIMENSIONS Ext. PSU              |                                                                                                                                                                                                      |               |
| Height                           | 100mm                                                                                                                                                                                                |               |
| Width                            | 250mm                                                                                                                                                                                                |               |
| Depth                            | 250mm                                                                                                                                                                                                |               |
| Weight                           | 6kg                                                                                                                                                                                                  |               |
| DIMENSIONS SP-103                |                                                                                                                                                                                                      |               |
| Height                           | 135mm                                                                                                                                                                                                |               |
| Width                            | 435mm                                                                                                                                                                                                |               |
| Depth                            | 428mm / 463mm with binding post                                                                                                                                                                      |               |
| Weight                           | 22kg                                                                                                                                                                                                 |               |